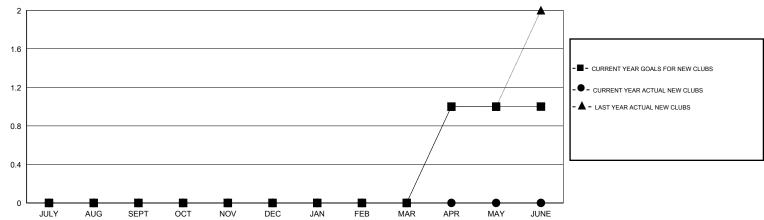

## GOALS AND ACTUAL NEW CLUBS CUMULATIVE

| DROPPED CLUBS: 0 |    | 20 CLUBS OF 56 ADDED 1 OR MORE | GENDER DISTRIBUTION                   |                |            |
|------------------|----|--------------------------------|---------------------------------------|----------------|------------|
|                  |    | NEW MEMBERS                    | MALE                                  | 1,463 (79.21%) |            |
| DROPPED MEMBERS  |    |                                | FEMALE                                | 384 (20.79%)   |            |
| DECEASED         | 9  | CLICK HERE FOR HEALTH          | EAMILY LINIT MEMBERS                  |                | 306        |
| CLUB CANCELLED 0 |    | ASSESSMENT DATA                | FAMILY UNIT MEMBERS HEAD OF HOUSEHOLD |                |            |
| OTHER 3          | 33 |                                | TIEAD OF HOUSEHOLD                    |                | 151<br>155 |
| TOTAL 4          | 42 |                                | NON-HEAD OF HOUSEHOLD                 |                |            |