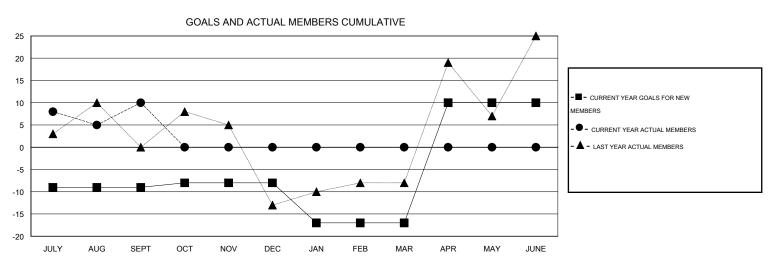

## GOALS AND ACTUAL NEW CLUBS CUMULATIVE

| DROPPED CLUBS: 0 |    | 20 CLUBS OF 56 ADDED 1 OR MORE | GENDER DISTRIBUTION                   |                |            |
|------------------|----|--------------------------------|---------------------------------------|----------------|------------|
|                  |    | NEW MEMBERS                    | MALE                                  | 1,463 (79.21%) |            |
| DROPPED MEMBERS  |    |                                | FEMALE                                | 384 (20.79%)   |            |
| DECEASED         | 9  | CLICK HERE FOR HEALTH          | EAMILY LINIT MEMBERS                  |                | 306        |
| CLUB CANCELLED 0 |    | ASSESSMENT DATA                | FAMILY UNIT MEMBERS HEAD OF HOUSEHOLD |                |            |
| OTHER 3          | 33 |                                | TIEAD OF HOUSEHOLD                    |                | 151<br>155 |
| TOTAL 4          | 42 |                                | NON-HEAD OF HOUSEHOLD                 |                |            |